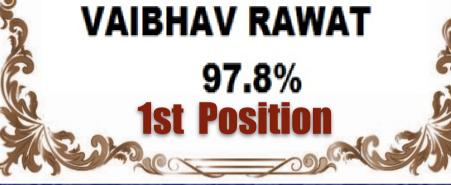

### TRENDSETTERS (SCIENCE STREAM)













#### TRENDSETTERS (COMMERCE STREAM)









### TRENDSETTERS (HUMANITIES STREAM)







# ASTOUNDING PERFORMERS 95% & ABOVE



C













# COMMENDABLE ACHIEVERS (90% & ABOVE) SCIENCE STREAM













### COMMENDABLE ACHIEVERS (90% & ABOVE) COMMERCE STREAM



C









## COMMENDABLE ACHIEVERS (90% & ABOVE) HUMANITIES STREAM



C





2













### COMMENDABLE ACHIEVERS (90% & ABOVE) HUMANITIES STREAM



2/





















## MAJOR-LEAGUES



| 63       | 2 206   | e e e e e e e e e e e e e e e e e e e |                       |                     | 876 S ()     |
|----------|---------|---------------------------------------|-----------------------|---------------------|--------------|
| 14 and   | e c     | Physics                               | 13                    | 96                  |              |
|