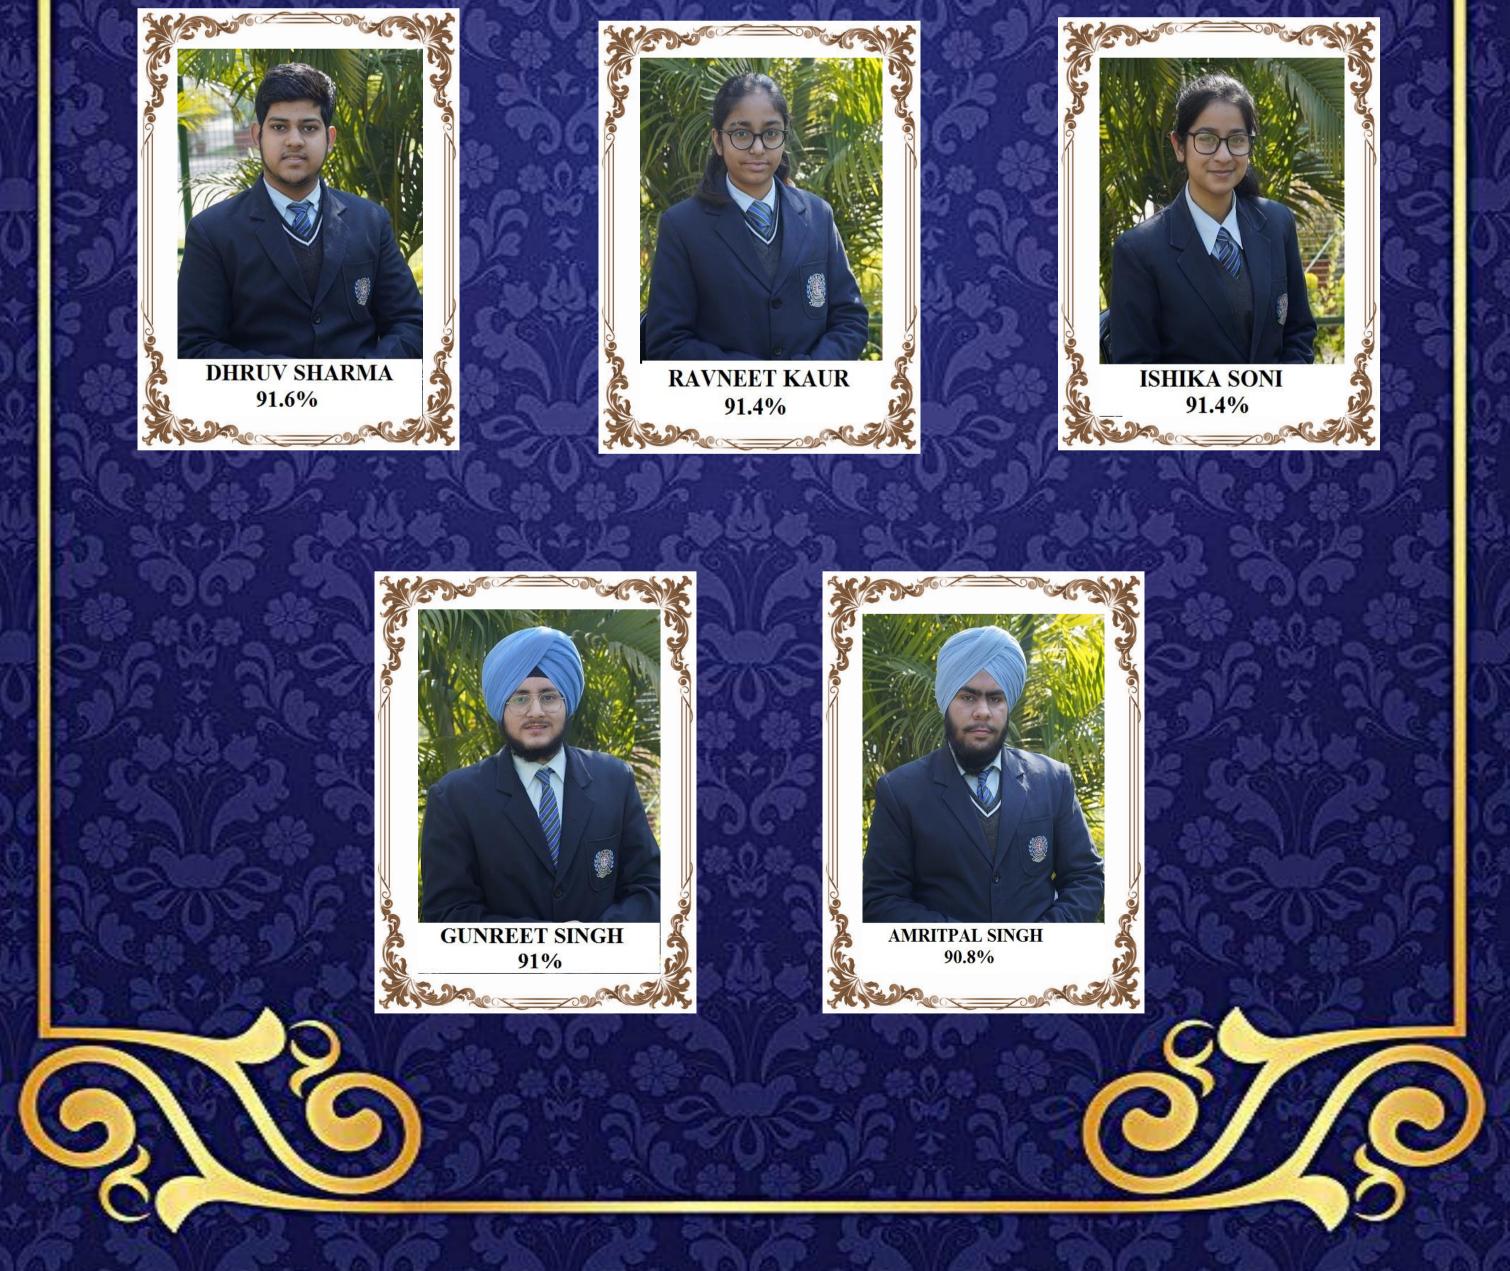

### TRENDSETTERS (SCIENCE STREAM)













#### TRENDSETTERS (COMMERCE STREAM)









### TRENDSETTERS (HUMANITIES STREAM)







# ASTOUNDING PERFORMERS 95% & ABOVE



C













# COMMENDABLE ACHIEVERS (90% & ABOVE) SCIENCE STREAM













### COMMENDABLE ACHIEVERS (90% & ABOVE) COMMERCE STREAM



C









## COMMENDABLE ACHIEVERS (90% & ABOVE) HUMANITIES STREAM



C





2













### COMMENDABLE ACHIEVERS (90% & ABOVE) HUMANITIES STREAM



2/





















## MAJOR-LEAGUES



| 63       | 2 206   | e e e e e e e e e e e e e e e e e e e |                       |                     | 876 S ()     |
|----------|---------|---------------------------------------|-----------------------|---------------------|--------------|
| 14 and   | e c     | Physics                               | 13                    | 96                  |              |
|          |         | Chemistry                             | 11                    | 96                  |              |
| 11       | 2       | Mathematics