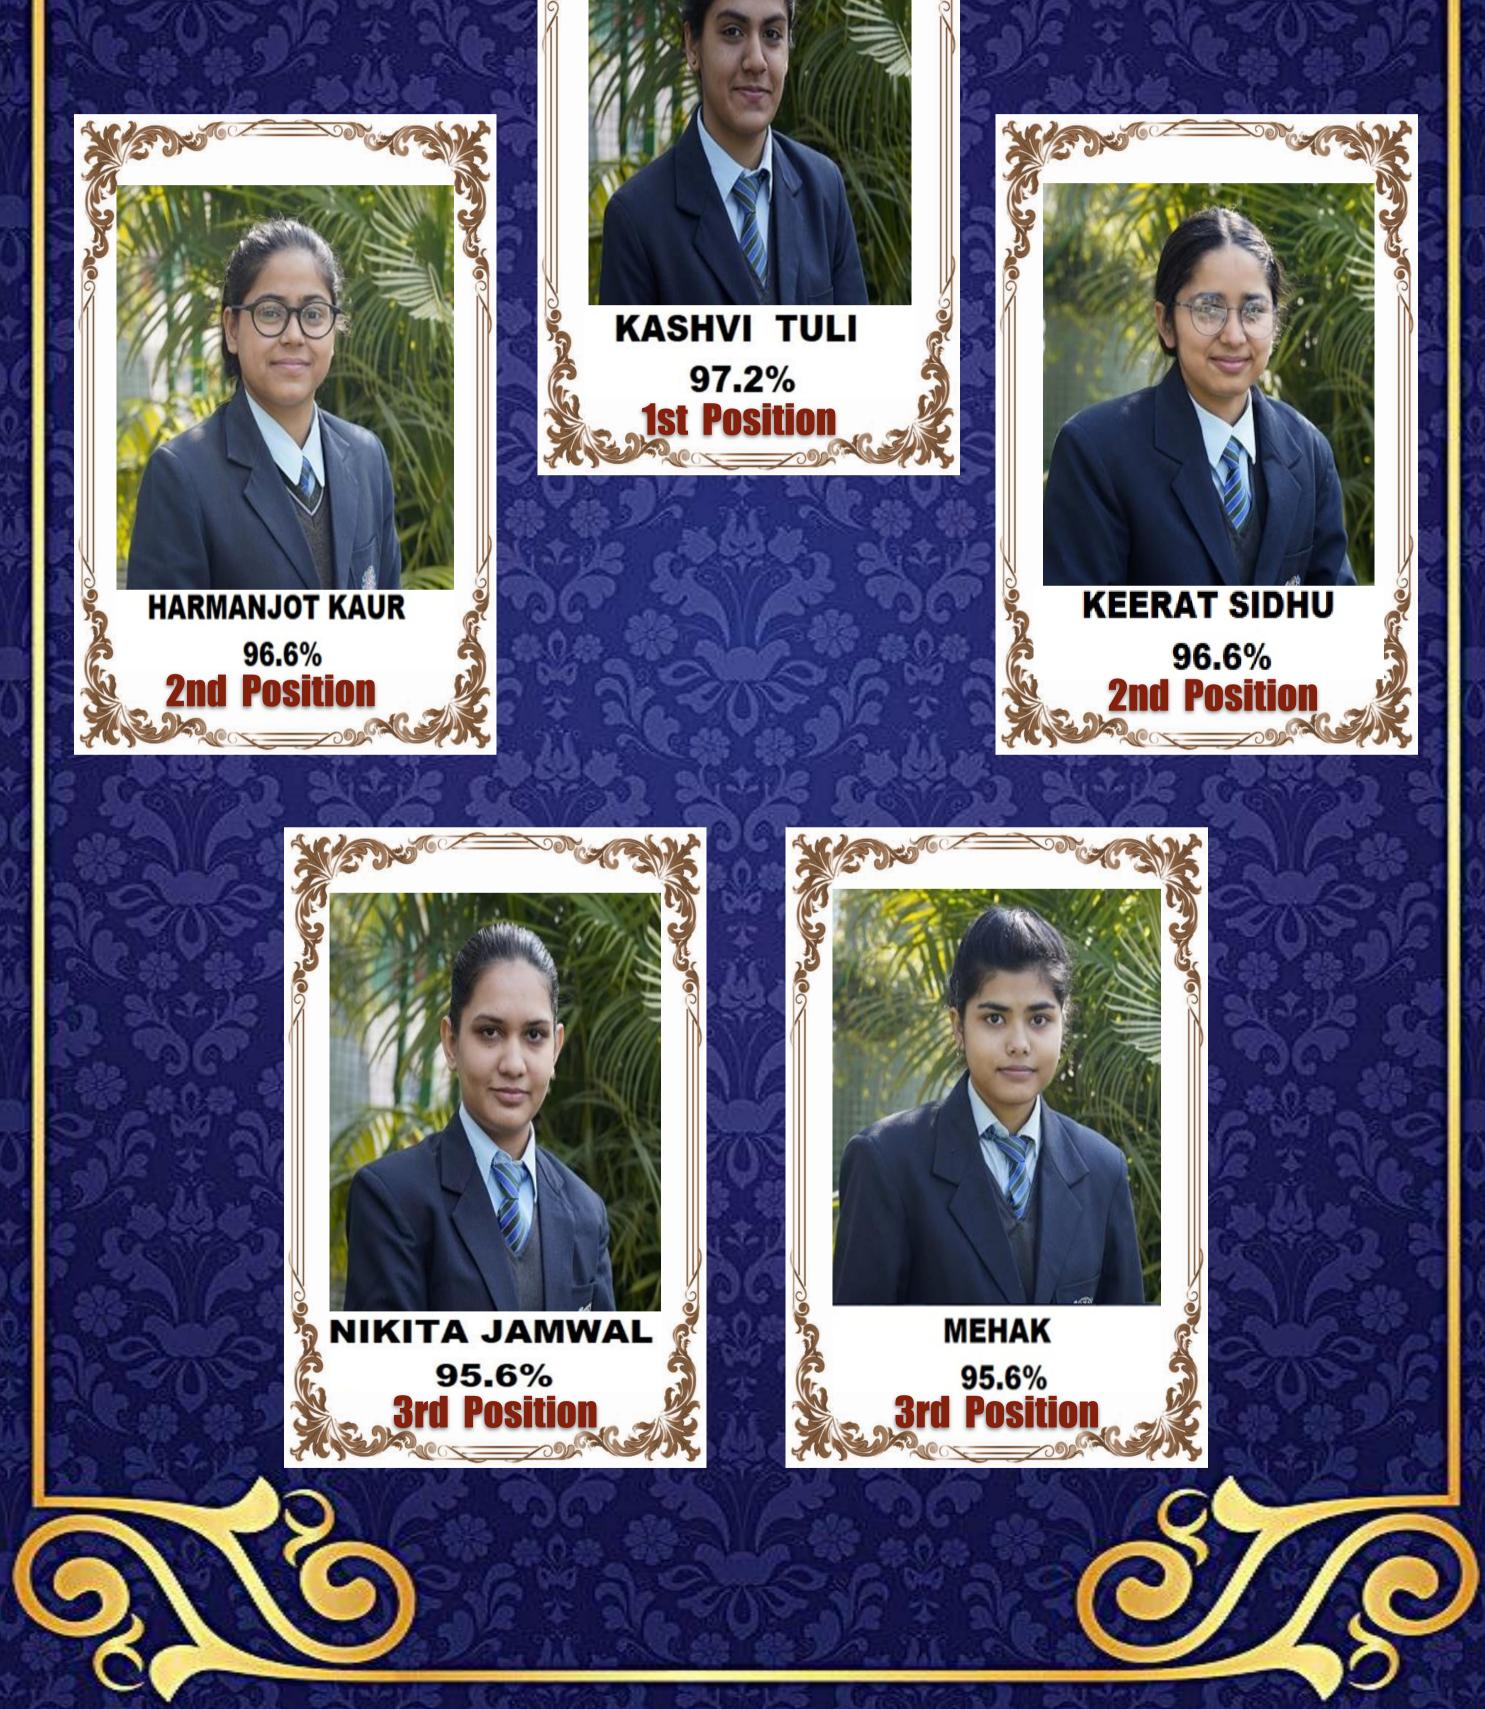

### TRENDSETTERS (SCIENCE STREAM)













#### TRENDSETTERS (COMMERCE STREAM)









### TRENDSETTERS (HUMANITIES STREAM)







# ASTOUNDING PERFORMERS 95% & ABOVE



C













# COMMENDABLE ACHIEVERS (90% & ABOVE) SCIENCE STREAM













### COMMENDABLE ACHIEVERS (90% & ABOVE) COMMERCE STREAM



C









## COMMENDABLE ACHIEVERS (90% & ABOVE) HUMANITIES STREAM



C





2













### COMMENDABLE ACHIEVERS (90% & ABOVE) HUMANITIES STREAM



2/





















## MAJOR-LEAGUES



| 63       | 2 206   | e e e e e e e e e e e e e e e e e e e |                       |                     | 876 S ()     |
|----------|---------|---------------------------------------|-----------------------|---------------------|--------------|
| 14 and   | e c     | Physics                               | 13                    | 96                  |              |
|          |         | Chemistry