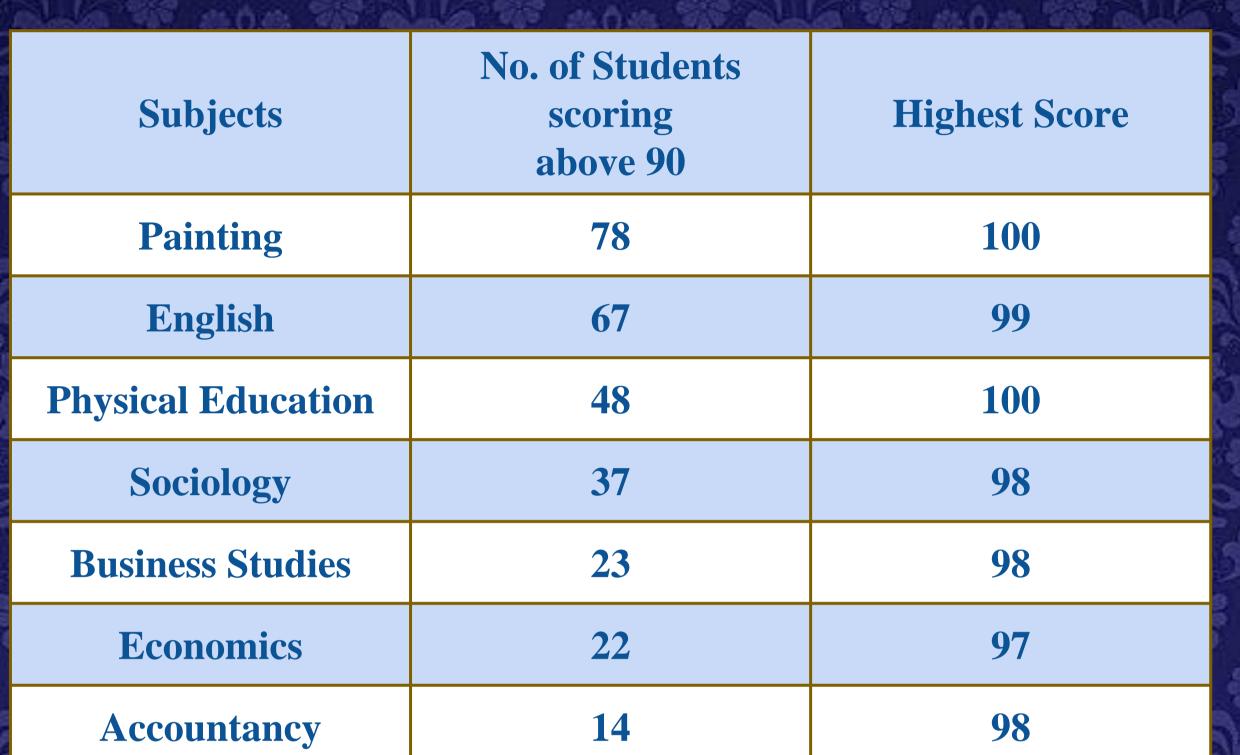

## MAJOR-LEAGUES

| 63       | 2 206   | e e e e e e e e e e e e e e e e e e e |                       |                     | 876 S ()     |
|----------|---------|---------------------------------------|-----------------------|---------------------|--------------|
| 14 and   | e c     | Physics                               | 13                    | 96                  |              |
|          |         | Chemistry                             | 11                    | 96                  |              |
| 11       | 2       | Mathematics                           | 9                     | 96                  |              |
| ų.       | a s     | Psychology                            | 6                     | 96                  |              |
|          |         | Biology                               | 5                     | 96                  |              |
| 0        | 30      | The states of the                     |                       | ACTON DE            | Nor O        |
| 3-<br>Ye | \$ 5    |                                       |                       |                     |              |
| 0        |         |                                       |                       |                     |              |
|          |         |                                       |                       |                     |              |
|          |         |                                       |                       | 2                   |              |
|          | 5       |                                       |                       |                     | $\mathbf{C}$ |
| A SUL    | 6       | CALL CALLER REAL                      | MARCHE SEVALON        |                     | 0            |
| 10       | W. alto |                                       | Marine Waller - Stark | as a contraction of | Sente Par    |