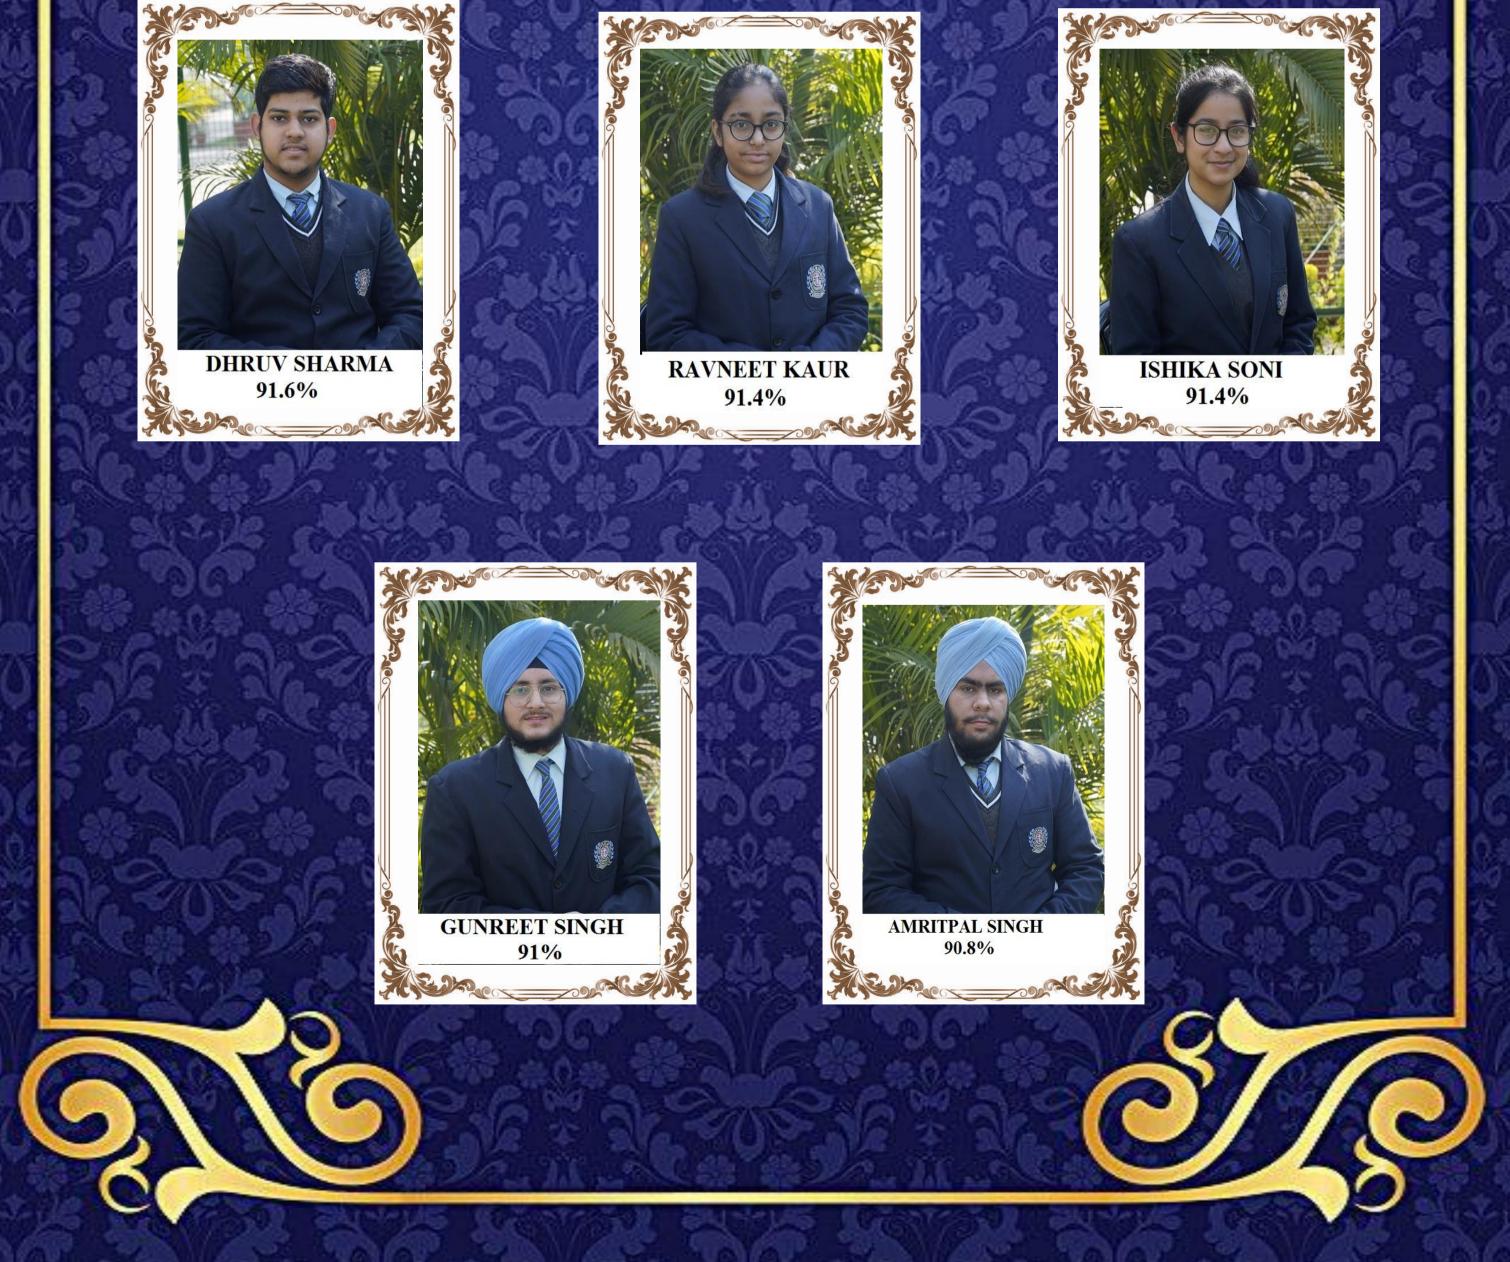

### TRENDSETTERS (SCIENCE STREAM)













#### TRENDSETTERS (COMMERCE STREAM)









### TRENDSETTERS (HUMANITIES STREAM)







# ASTOUNDING PERFORMERS 95% & ABOVE



C













# COMMENDABLE ACHIEVERS (90% & ABOVE) SCIENCE STREAM













### COMMENDABLE ACHIEVERS (90% & ABOVE) COMMERCE STREAM



C









## COMMENDABLE ACHIEVERS (90% & ABOVE) HUMANITIES STREAM



C





2













### COMMENDABLE ACHIEVERS (90% & ABOVE) HUMANITIES STREAM



2/





















## MAJOR-LEAGUES



| 63       | 2 206   | e e e e e e e e e e e e e e e e e e e |                       |                     | 876 S ()     |
|----------|---------|---------------------------------------|-----------------------|---------------------|--------------|
| 14 and   | e c     | Physics                               | 13                    | 96                  |              |
|          |         | Chemistry                             | 11                    | 96                  |              |
| 11       | 2       | Mathematics