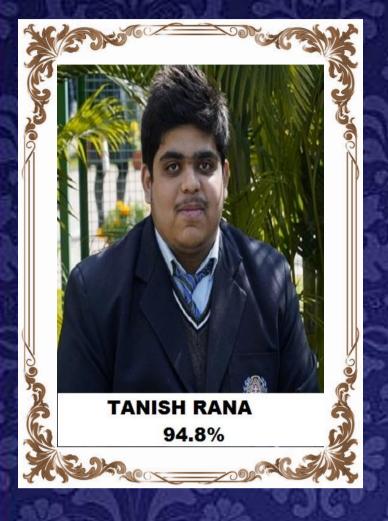

### TRENDSETTERS (SCIENCE STREAM)













#### TRENDSETTERS (COMMERCE STREAM)









### TRENDSETTERS (HUMANITIES STREAM)







# ASTOUNDING PERFORMERS 95% & ABOVE



C













# COMMENDABLE ACHIEVERS (90% & ABOVE) SCIENCE STREAM













### COMMENDABLE ACHIEVERS (90% & ABOVE) COMMERCE STREAM



C









## COMMENDABLE ACHIEVERS (90% & ABOVE) HUMANITIES STREAM



C





2













### COMMENDABLE ACHIEVERS (90% & ABOVE) HUMANITIES STREAM



2/





















## MAJOR-LEAGUES



| 63       | 2 206   | e e e e e e e e e e e e e e e e e e e |                       |                     | 876 S ()     |
|----------|---------|---------------------------------------|-----------------------|---------------------|--------------|
| 14 and   | e c     | Physics                               | 13                    | 96                  |              |
|          |         | Chemistry                             | 11                    | 96                  |              |
| 11       | 2       | Mathematics                           | 9                     | 96