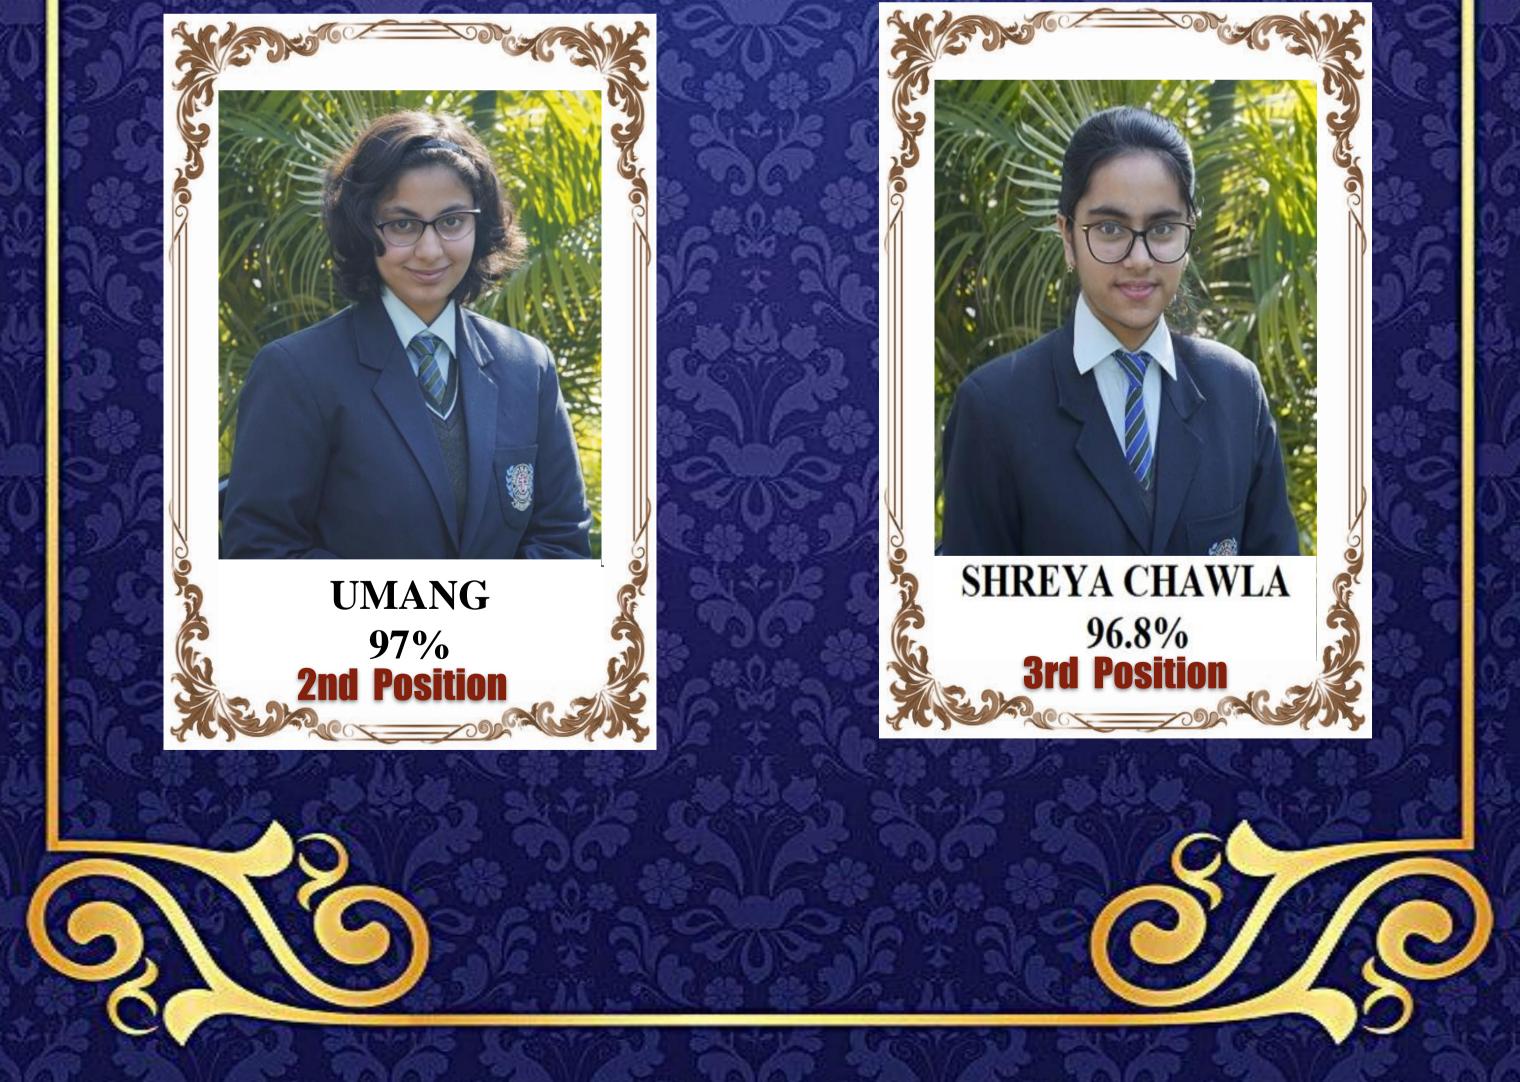

### TRENDSETTERS (SCIENCE STREAM)













#### TRENDSETTERS (COMMERCE STREAM)









### TRENDSETTERS (HUMANITIES STREAM)







# ASTOUNDING PERFORMERS 95% & ABOVE



C













# COMMENDABLE ACHIEVERS (90% & ABOVE) SCIENCE STREAM













### COMMENDABLE ACHIEVERS (90% & ABOVE) COMMERCE STREAM



C









## COMMENDABLE ACHIEVERS (90% & ABOVE) HUMANITIES STREAM



C





2













### COMMENDABLE ACHIEVERS (90% & ABOVE) HUMANITIES STREAM



2/





















## MAJOR-LEAGUES



| 63       | 2 206   | e e e e e e e e e e e e e e e e e e e |                       |                     | 876 S ()     |
|----------|---------|---------------------------------------|-----------------------|---------------------|--------------|
| 14 and   | e c     | Physics                               | 13