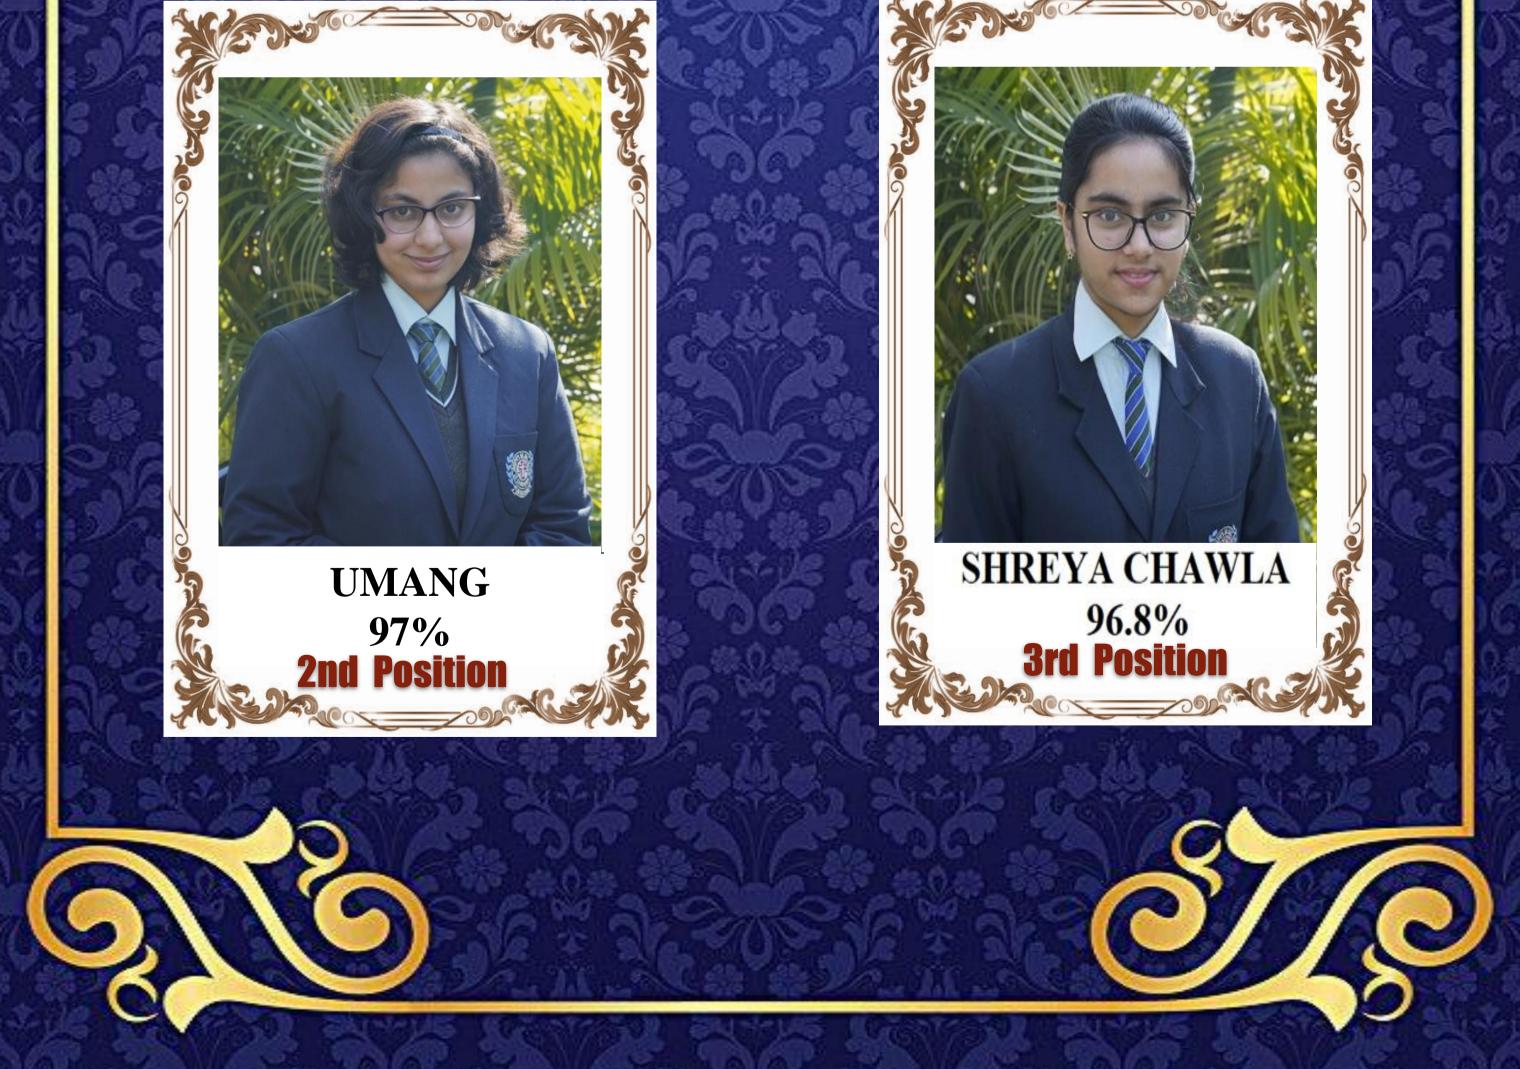

### TRENDSETTERS (SCIENCE STREAM)













#### TRENDSETTERS (COMMERCE STREAM)









### TRENDSETTERS (HUMANITIES STREAM)







# ASTOUNDING PERFORMERS 95% & ABOVE



C













# COMMENDABLE ACHIEVERS (90% & ABOVE) SCIENCE STREAM













### COMMENDABLE ACHIEVERS (90% & ABOVE) COMMERCE STREAM



C









## COMMENDABLE ACHIEVERS (90% & ABOVE) HUMANITIES STREAM



C





2













### COMMENDABLE ACHIEVERS (90% & ABOVE) HUMANITIES STREAM



2/





















## MAJOR-LEAGUES



| 63       | 2 206   | e e e e e e e e e e e e e e e e e e e |                       |                     | 876 S ()     |
|----------|---------|---------------------------------------|-----------------------|---------------------|--------------|
| 14 and   | e c     | Physics                               | 13