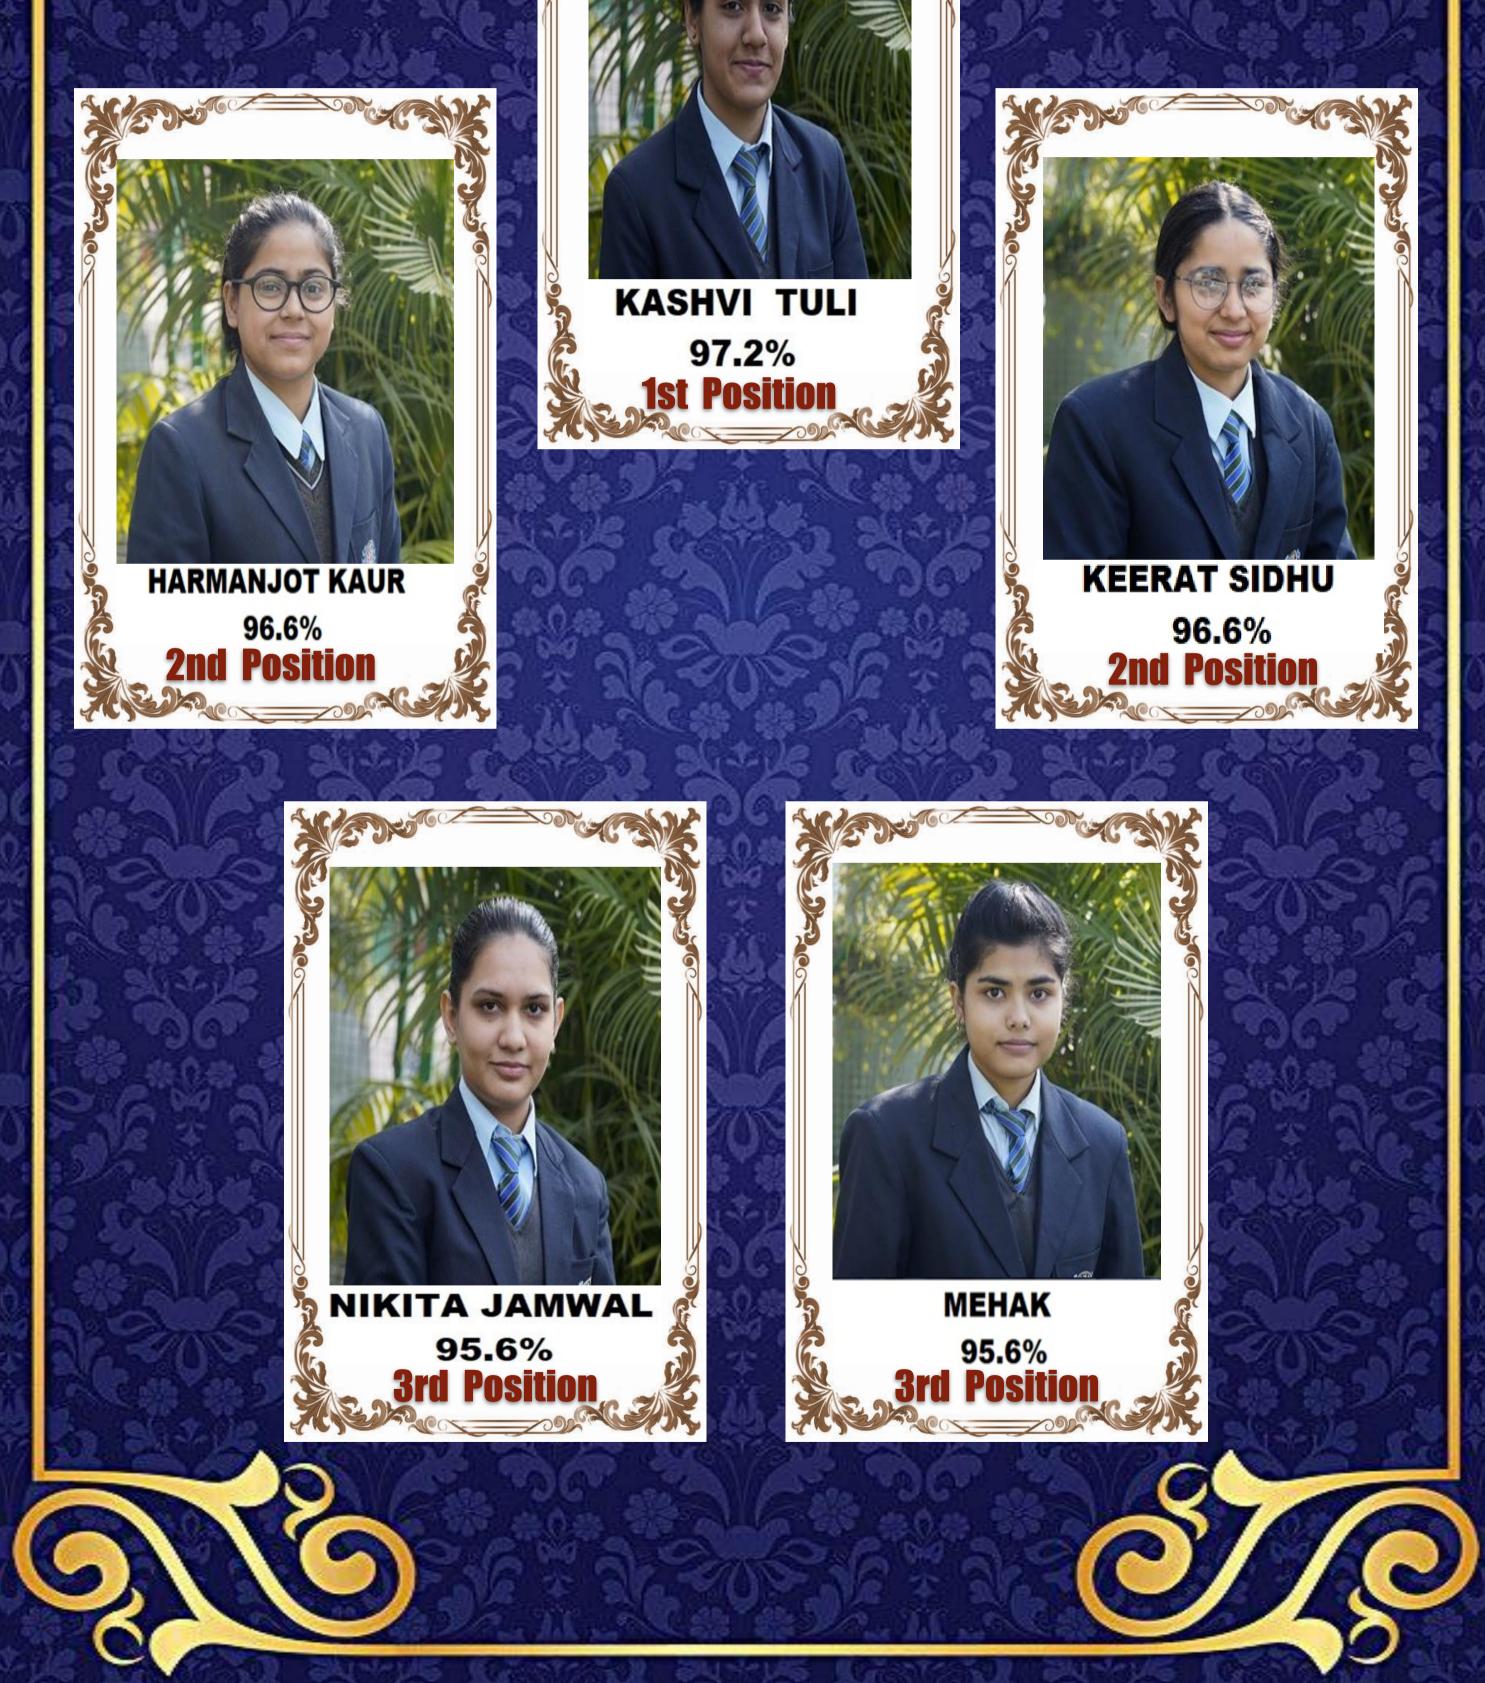

### TRENDSETTERS (SCIENCE STREAM)













#### TRENDSETTERS (COMMERCE STREAM)









### TRENDSETTERS (HUMANITIES STREAM)







# ASTOUNDING PERFORMERS 95% & ABOVE



C













# COMMENDABLE ACHIEVERS (90% & ABOVE) SCIENCE STREAM













### COMMENDABLE ACHIEVERS (90% & ABOVE) COMMERCE STREAM



C









## COMMENDABLE ACHIEVERS (90% & ABOVE) HUMANITIES STREAM



C





2













### COMMENDABLE ACHIEVERS (90% & ABOVE) HUMANITIES STREAM



2/





















## MAJOR-LEAGUES



| 63       | 2 206   | e e e e e e e e e e e e e e e e e e e |                       |                     | 876 S ()     |
|----------|---------|---------------------------------------|-----------------------|---------------------|--------------|
| 14 and   | e c     | Physics                               | 13                    | 96                  |              |
|          |         | Chemistry