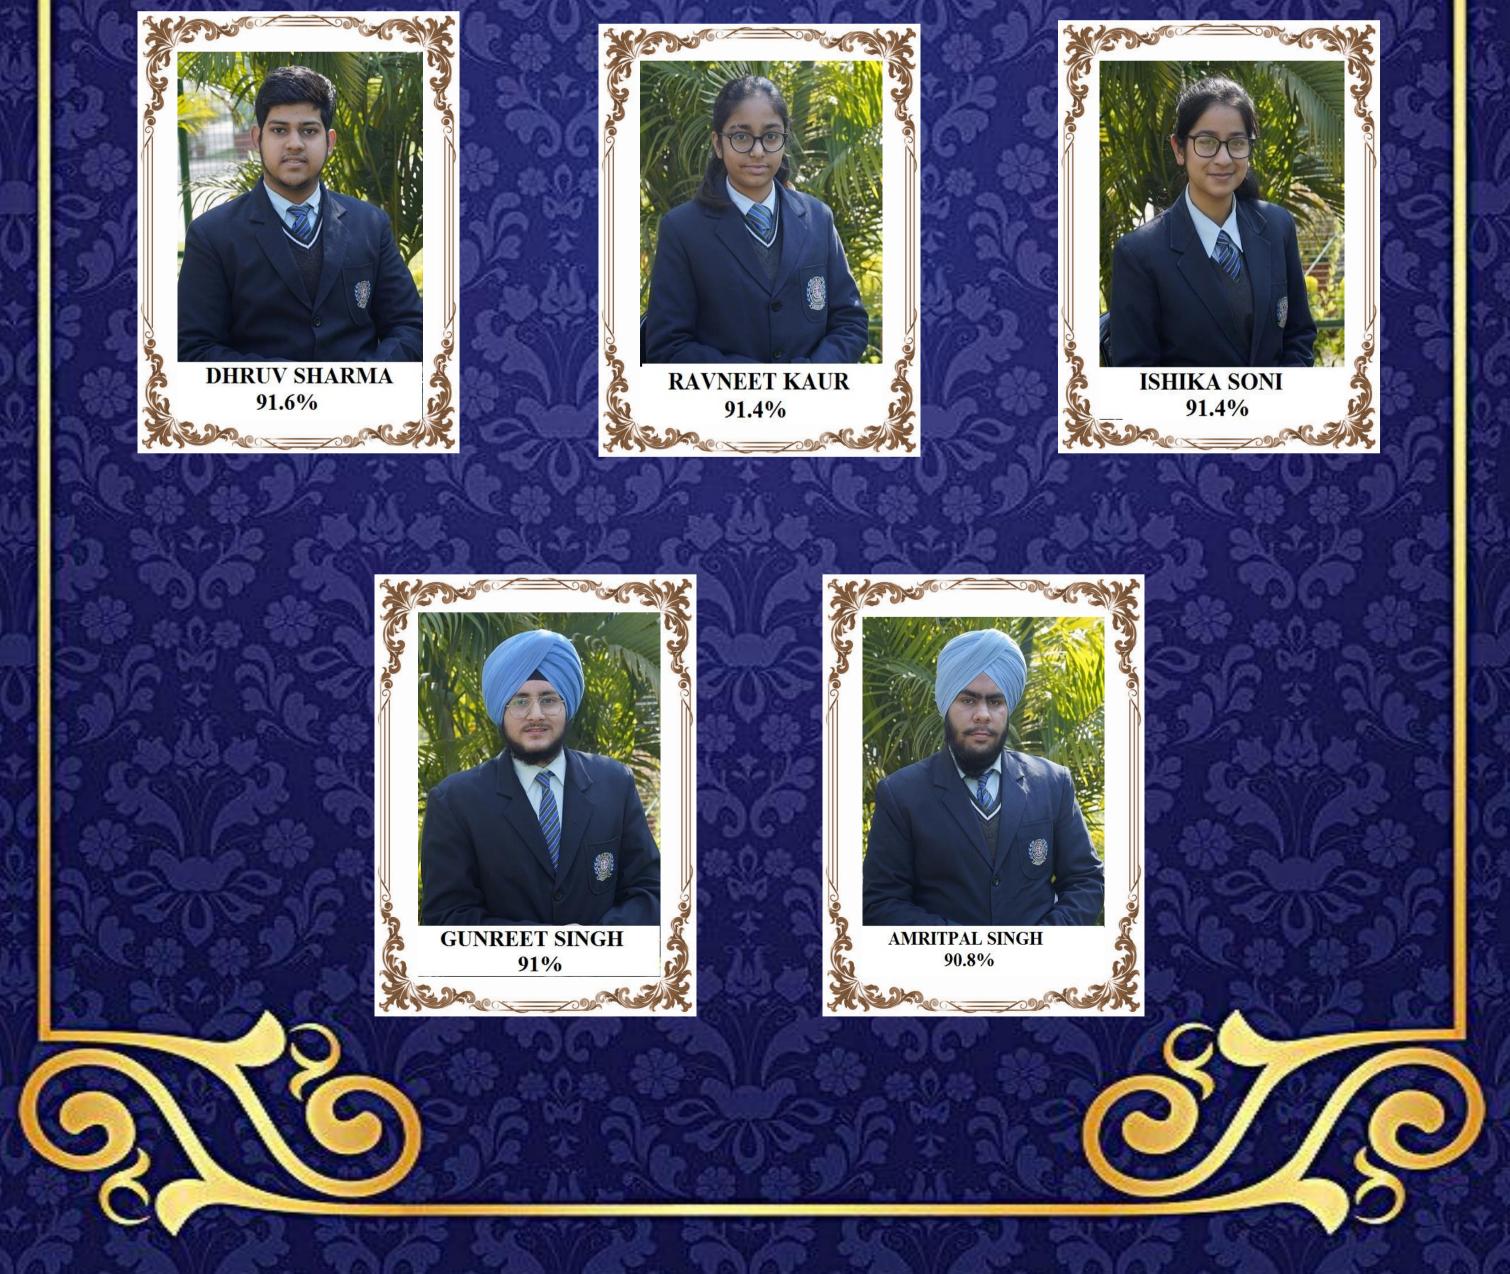

### TRENDSETTERS (SCIENCE STREAM)













#### TRENDSETTERS (COMMERCE STREAM)









### TRENDSETTERS (HUMANITIES STREAM)







# ASTOUNDING PERFORMERS 95% & ABOVE



C













# COMMENDABLE ACHIEVERS (90% & ABOVE) SCIENCE STREAM













### COMMENDABLE ACHIEVERS (90% & ABOVE) COMMERCE STREAM



C









## COMMENDABLE ACHIEVERS (90% & ABOVE) HUMANITIES STREAM



C





2













### COMMENDABLE ACHIEVERS (90% & ABOVE) HUMANITIES STREAM



2/





















## MAJOR-LEAGUES



| 63       | 2 206   | e e e e e e e e e e e e e e e e e e e |                       |                     | 876 S ()     |
|----------|---------|---------------------------------------|-----------------------|---------------------|--------------|
| 14 and   | e c     | Physics                               | 13                    | 96                  |              |
|          |         | Chemistry                             | 11                    | 96                  |              |
| 11       | 2       | Mathematics